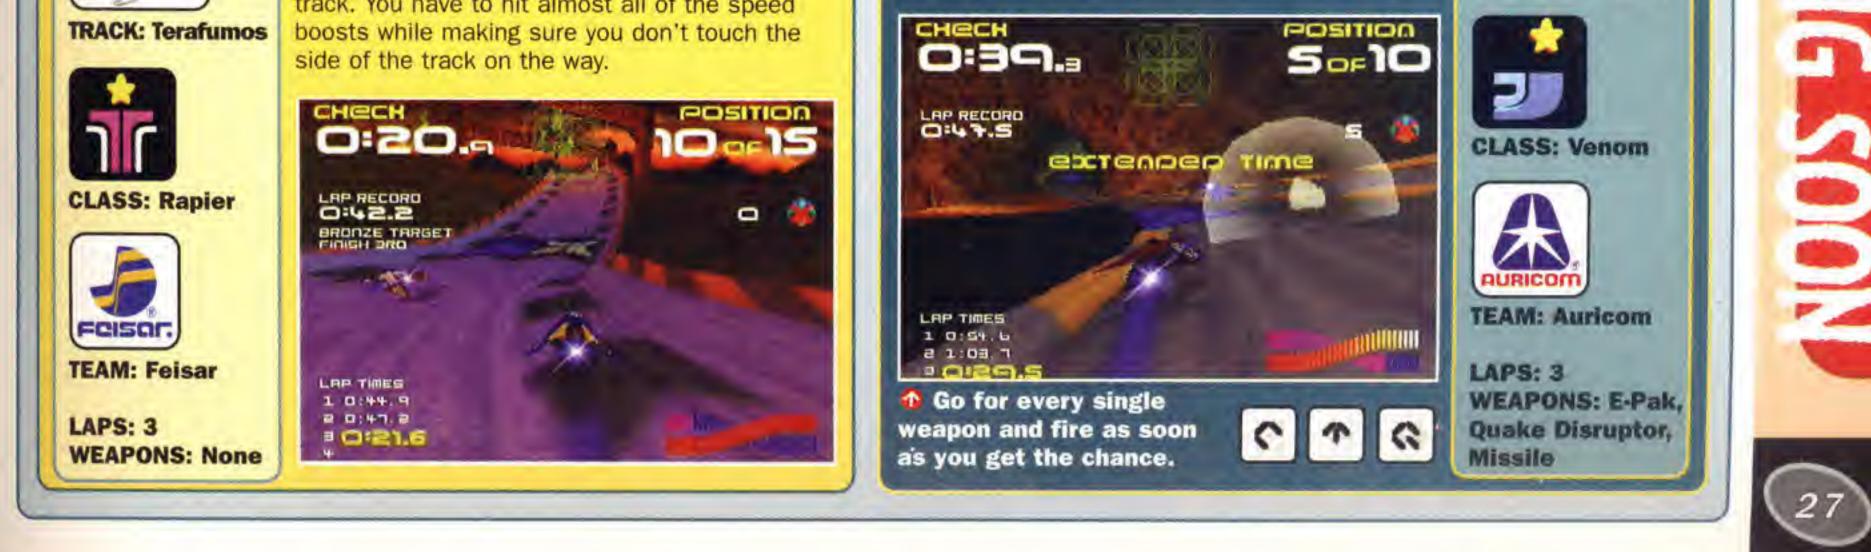

means you round these long bends.

CHECH 0:33.4

CHP RECORD

UTOPI

• Gold: 36.5 seconds Silver: 39.0 seconds •Bronze: 41.0 seconds

**CLASS:** Rapier

DIRDX

LAPS: 1

**TEAM: Qirex** 

**WEAPONS:** None

You start all Time Trial Challenges with a free speed start and are given a single turbo boost which you can use whenever you want. To get a medal in this challenge you need to learn the course well, then get a near-perfect lap hitting all the speed boosts and not touching the side once. It's tough, but you'll get there in the end.

### WEAPON CHALLENGE 2

 Gold: Destroy 7 • Silver: Destroy 5 Bronze: Destroy 3

This challenge isn't too hard because every weapon you pick up is useful. Simply hang back a bit at the start then work your way up the field taking people out as you go. You need to keep an eye on the timer because if you take too long between checkpoints it's Game Over, man!

**TRACK: Doron IV** 

# **ALL-NEW WEAPONS!**

POSITION

10-15

Because Wipeout 64 is set a few years after Wipeout 2097, some changes have been made to the F5000 championship rules. Now,

each team is allowed to develop and use a unique and extrapowerful Super Weapon which can only be used by their pilots.

# FEISAR: MINIGUN

😫 Just like the hidden weapon in Wipeout 2097, this fires a stream of shots straight ahead. It only takes a few hits to wipe out enemies.

CHECH

CIS6.8

0:33.a

😫 When fired, this locks onto a nearby enemy and steals a load of their shield energy, then transfers it back to your own ship!

NINTENDO

ANTI-GRAVITY RACING

2

NINTENDO 64!

2 N N N

29

AURICOM: ENERGY SPHERE

Auricom's Energy Sphere needs to be charged up before firing by holding the B button. It passes through ships doing big damage as it goes.

# **OIREX: POWER SNARE**